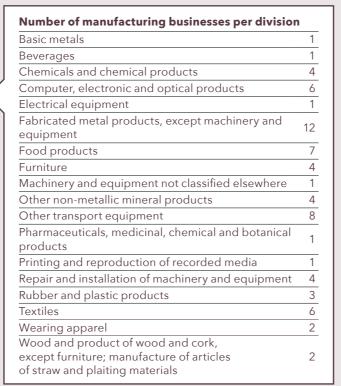

small industrial node located 19 km from the Cape Town CBD, is considered one of the safest industrial areas in the City of Cape Town municipality.

This industrial area is mapped across 83 land parcels, 82% of which is occupied with economically active businesses and 18% that is not economically active.

The 83 land parcels in Elfindale Industria host 273 businesses, of which 259 businesses are occupied by economic activity while the remaining 14 businesses' economic activity could not be identified.

83 LAND PARCELS

**273** BUSINESSES





#### INCREASED BY 15

Manufacturing

#### INCREASED BY 33

Wholesale and retail trade, repair of motor vehicles and motorcycles

Financial and insurance activities

DECREASED BY 2

Education

DECREASED BY 3

### **ECONOMIC ACTIVITY OF BUSINESSES**





#### 1 1 1 4 6 1 12 7 4 1 4 8 1 1 1 4 3 6 2 2

# 

**PROPERTIES AVAILABLE**