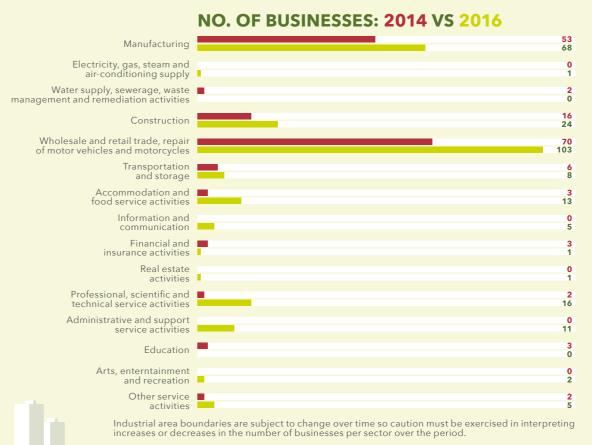

## **TREND IN ECONOMIC ACTIVITY BETWEEN 2014 AND 2016**

Elfindale Industria, the small industrial node located 19 km from the Cape Town CBD, is considered one of the safest industrial areas in the City of Cape Town municipality.

#### INCREASED BY 15

Manufacturing

#### INCREASED BY 33

Wholesale and retail trade, repair of motor vehicles and motorcycles

Financial and insurance activities

DECREASED BY 2

Education

DECREASED BY 3