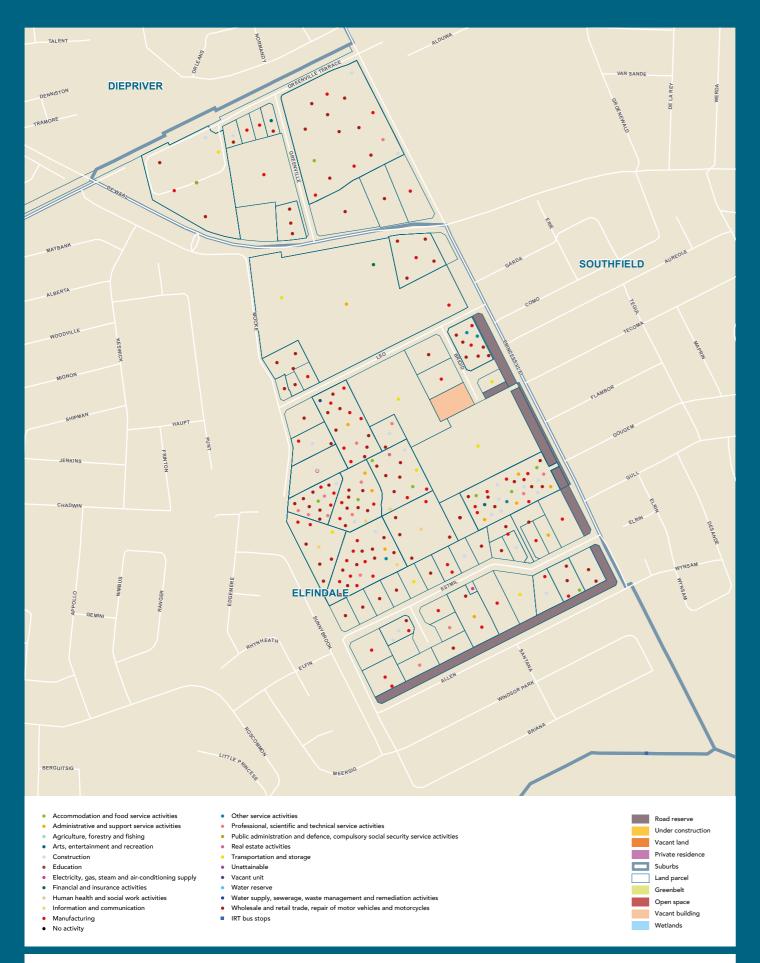

### **ELFINDALE INDUSTRIA AT A GLANCE**

## **TREND IN ECONOMIC ACTIVITY BETWEEN 2014 AND 2016**

Elfindale Industria, the small industrial node located 19 km from the Cape Town CBD, is considered one of the safest industrial areas in the City of Cape Town municipality.

This industrial area is mapped across 83 land parcels, 82% of which is occupied with economically active businesses and 18% that is not economically active.

The 83 land parcels in Elfindale Industria host 273 businesses, of which 259 businesses are occupied by economic activity while the remaining 14 businesses' economic activity could not be identified.

83 LAND PARCELS

**273** BUSINESSES

### **ECONOMIC ACTIVITY OF BUSINESSES**