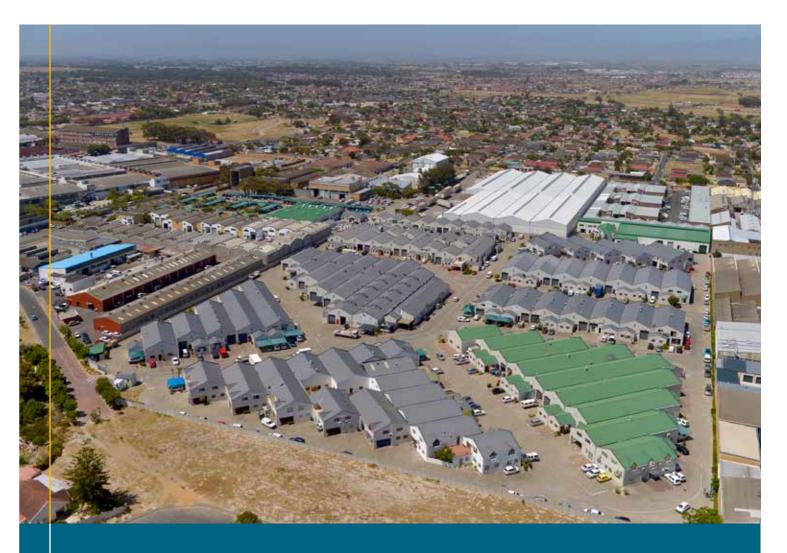

## **TREND IN ECONOMIC ACTIVITY BETWEEN 2014 AND 2016**

Elfindale Industria, the small industrial node located 19 km from the Cape Town CBD, is considered one of the safest industrial areas in the City of Cape Town municipality.